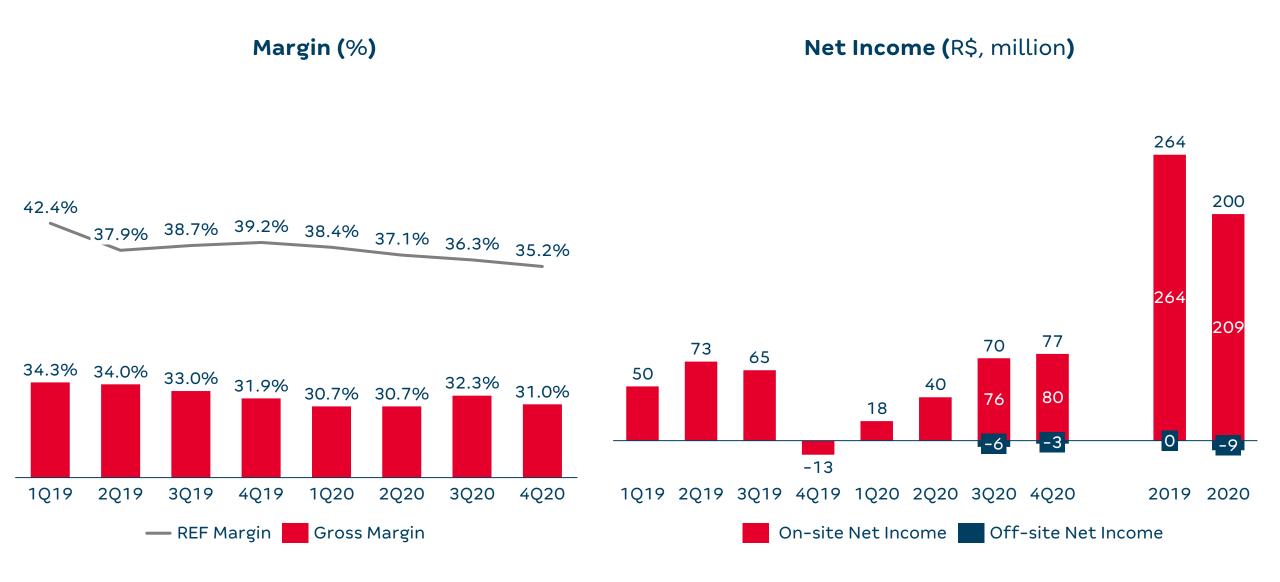

#### Net Pre-Sales (PSV, R\$ million)

Record-high related to the CEF mortgage transfers in 2020 did not prevent cash burn in the quarter, due to the acceleration of activity in some of construction sites to avoid price adjustments