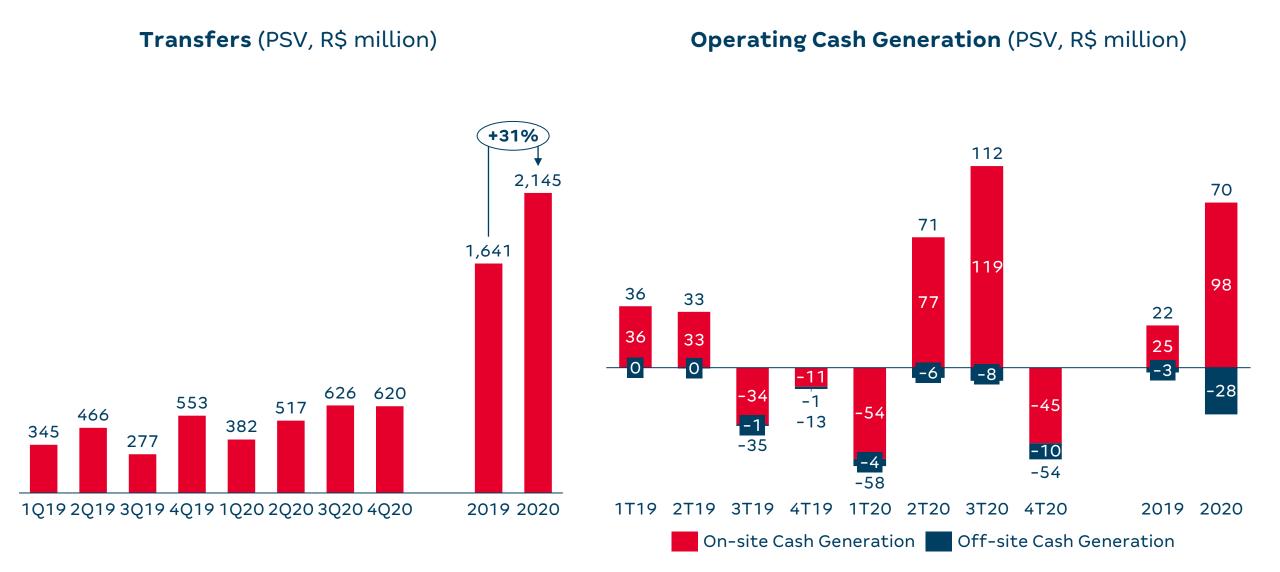

#### Net Pre-Sales (PSV, R\$ million)

Record-high related to the CEF mortgage transfers in 2020 did not prevent cash burn in the quarter, due to the acceleration of activity in some of construction sites to avoid price adjustments