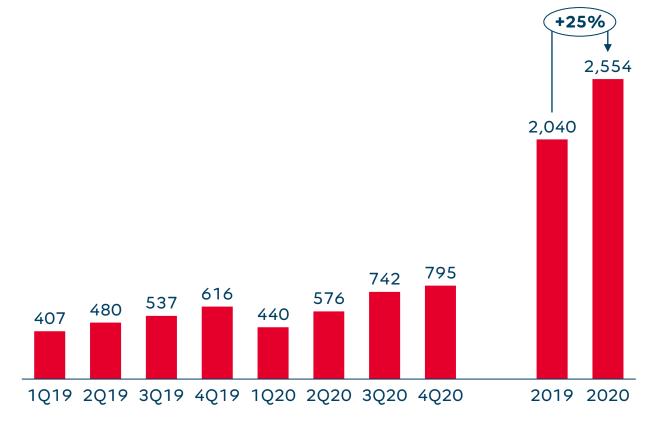

# Record-high performance in net pre-sales and launches in 2020, attesting the resilience of the Brazilian affordable housing market

#### Net Pre-Sales (PSV, R\$ million)

Record-high related to the CEF mortgage transfers in 2020 did not prevent cash burn in the quarter, due to the acceleration of activity in some of construction sites to avoid price adjustments