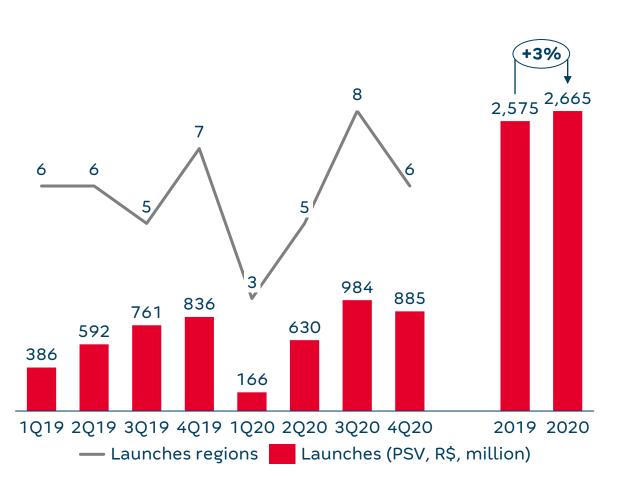

# Record-high performance in net pre-sales and launches in 2020, attesting the resilience of the Brazilian affordable housing market

## In this initial phase of the project, the evolution of land purchase and launch indicators are good guides of execution speed

4Q20 & 2020 Results Webcast